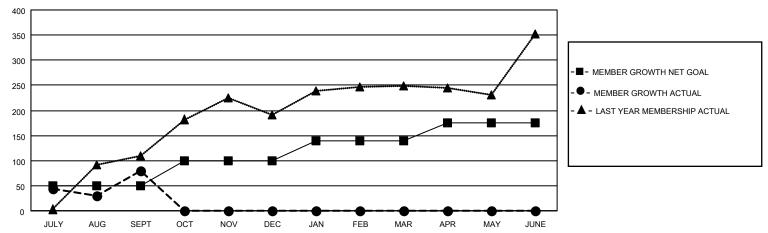

### GOALS AND ACTUAL MEMBERS CUMULATIVE

| DROPPED CLUBS: 2 |    | 37 CLUBS OF 126 ADDED 1 OR<br>MORE NEW MEMBERS | GENDER DISTRIBUTION                 |                |  |
|------------------|----|------------------------------------------------|-------------------------------------|----------------|--|
|                  |    | MORE NEW MEMBERS                               | MALE                                | 1,950 (63.29%) |  |
|                  |    |                                                | FEMALE                              | 1,130 (36.68%) |  |
| DROPPED MEMBERS  |    |                                                | NON BINARY                          | 0 (0.00%)      |  |
|                  |    |                                                | PREFER NOT TO ANSWER                | 1 (0.03%)      |  |
| DECEASED         | 0  |                                                |                                     | ` ,            |  |
| CLUB CANCELLED   | 35 | CLICK HERE FOR CUMULATIVE                      | TOTAL FAMILY UNIT MEMBERS           | 261            |  |
| OTHER            | 60 | MEMBERSHIP DATA                                |                                     |                |  |
| TOTAL            | 95 |                                                | FAMILY MEMBERS PAYING HALF DUES 138 |                |  |
|                  |    |                                                |                                     |                |  |

## District 404 B1

| Clubs RESULTS FOR 2022-2023 |   |   |   | Members RESULTS FOR 2022-2023 |    |     |    |
|-----------------------------|---|---|---|-------------------------------|----|-----|----|
|                             |   |   |   |                               |    |     |    |
| JULY/AUG/SEPT               | 2 | 5 | 2 | JULY/AUG/SEPT                 | 50 | 188 | 95 |
| OCT/NOV/DEC                 | 1 | 0 | 0 | OCT/NOV/DEC                   | 50 | 0   | 0  |
| JAN/FEB/MAR                 | 1 | 0 | 0 | JAN/FEB/MAR                   | 40 | 0   | 0  |
| APR/MAY/JUNE                | 1 | 0 | 0 | APR/MAY/JUNE                  | 35 | 0   | 0  |