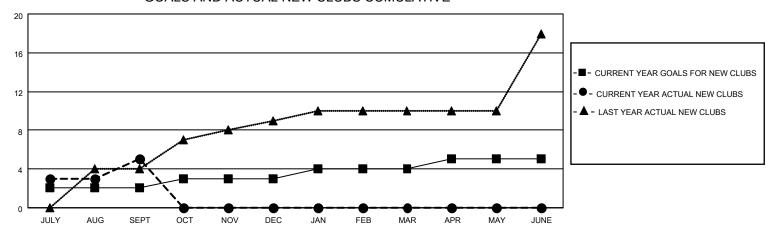

### GOALS AND ACTUAL NEW CLUBS CUMULATIVE

## District 404 B1

| Clubs RESULTS FOR 2022-2023 |   |   |   | Members RESULTS FOR 2022-2023 |    |     |    |
|-----------------------------|---|---|---|-------------------------------|----|-----|----|
|                             |   |   |   |                               |    |     |    |
| JULY/AUG/SEPT               | 2 | 5 | 2 | JULY/AUG/SEPT                 | 50 | 188 | 95 |
| OCT/NOV/DEC                 | 1 | 0 | 0 | OCT/NOV/DEC                   | 50 | 0   | 0  |
| JAN/FEB/MAR                 | 1 | 0 | 0 | JAN/FEB/MAR                   | 40 | 0   | 0  |
| APR/MAY/JUNE                | 1 | 0 | 0 | APR/MAY/JUNE                  | 35 | 0   | 0  |